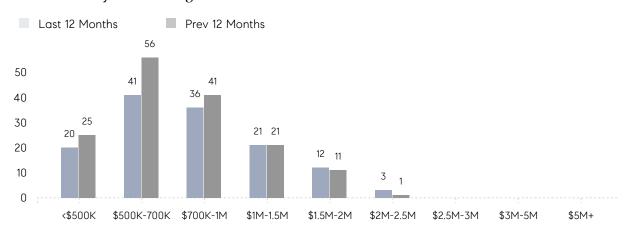

|          |
|                | AVERAGE SOLD PRICE | \$1,533,500 | \$826,236 | 86%      |
|                | # OF CONTRACTS     | 7           | 5         | 40%      |
|                | NEW LISTINGS       | 4           | 1         | 300%     |
| Condo/Co-op/TH | AVERAGE DOM        | 32          | 29        | 10%      |
|                | % OF ASKING PRICE  | 100%        | 99%       |          |
|                | AVERAGE SOLD PRICE | \$626,333   | \$519,131 | 21%      |
|                | # OF CONTRACTS     | 0           | 2         | 0%       |
|                | NEW LISTINGS       | 1           | 2         | -50%     |
|                |                    |             |           |          |

# Florham Park

### DECEMBER 2022

### Monthly Inventory





### Contracts By Price Range



### Listings By Price Range



# COMPASS



Compass makes no representations or warranties, express or implied, with respect to future market conditions or prices of residential product at the time the subject property or any competitive property is complete and ready for occupancy or with respect to any report, study, finding, recommendation or other information provided by Compass herein. Moreover, no warranty, express or implied, is made or should be assumed regarding the accuracy, adequacy, completeness, legality, reliability, merchantability or fitness for a particular purpose of any information, in part or whole, contained herein. All material is presented with the understanding that Compass shall not be deemed to provide legal, accounting or other professional services. This is no