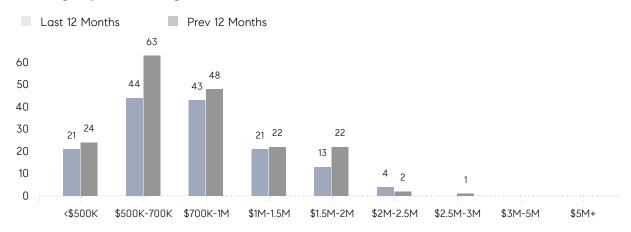

| AVERAGE SOLD PRICE | \$1,533,500 | \$826,236 | 86%      |
|                | # OF CONTRACTS     | 7           | 5         | 40%      |
|                | NEW LISTINGS       | 4           | 1         | 300%     |
| Condo/Co-op/TH | AVERAGE DOM        | 32          | 29        | 10%      |
|                | % OF ASKING PRICE  | 100%        | 99%       |          |
|                | AVERAGE SOLD PRICE | \$626,333   | \$519,131 | 21%      |
|                | # OF CONTRACTS     | 0           | 2         | 0%       |
|                | NEW LISTINGS       | 1           | 2         | -50%     |
|                |                    |             |           |          |

# Florham Park

### DECEMBER 2022

### Monthly Inventory





### Contracts By Price Range



### Listings By Price Range



# COMPASS



Compass makes no representations or warranties, express or implied, with respect to future market conditions or prices of residential product at the time the subject property or any competitive property is complete and ready for occupancy or with respect to any report, study, finding, recommendation or other information provided by Compass herein. Moreover, no warranty, express or implied, is made or should be assumed regarding the accuracy, adequacy, completeness, legality, reliability, merchantability or fitness for a particular purpose of any information, in part or whole, contained herein. All material is presented with the understanding that Compass shall not be deemed to provide legal, accounting or other professional services. This is not intended to solicit the purch