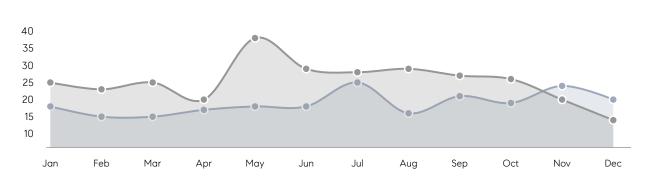

PRICE  | 94%         | 98%       |          |
|                | AVERAGE SOLD PRICE | \$1,533,500 | \$826,236 | 86%      |
|                | # OF CONTRACTS     | 7           | 5         | 40%      |
|                | NEW LISTINGS       | 4           | 1         | 300%     |
| Condo/Co-op/TH | AVERAGE DOM        | 32          | 29        | 10%      |
|                | % OF ASKING PRICE  | 100%        | 99%       |          |
|                | AVERAGE SOLD PRICE | \$626,333   | \$519,131 | 21%      |
|                | # OF CONTRACTS     | 0           | 2         | 0%       |
|                | NEW LISTINGS       | 1           | 2         | -50%     |
|                |                    |             |           |          |

# Florham Park

### DECEMBER 2022

### Monthly Inventory





### Contracts By Price Range



### Listings By Price Range



# COMPASS



Compass makes no representations or warranties, express or implied, with respect to future market conditions or prices of residential product at the time the subject property or any competitive property is complete and ready for occupancy or with respect to any report, study, finding, recommendation or other information provided by Compass herein. Moreover, no warranty, express or implied, is made or should be assumed regarding the accuracy, adequacy, completeness, legality, reliability, merchantability or fitness for a particular purpose of any information, in part or whole, contained herein. All material is presented with the understanding that Compass shall not be deemed to provide legal, accounting or other p